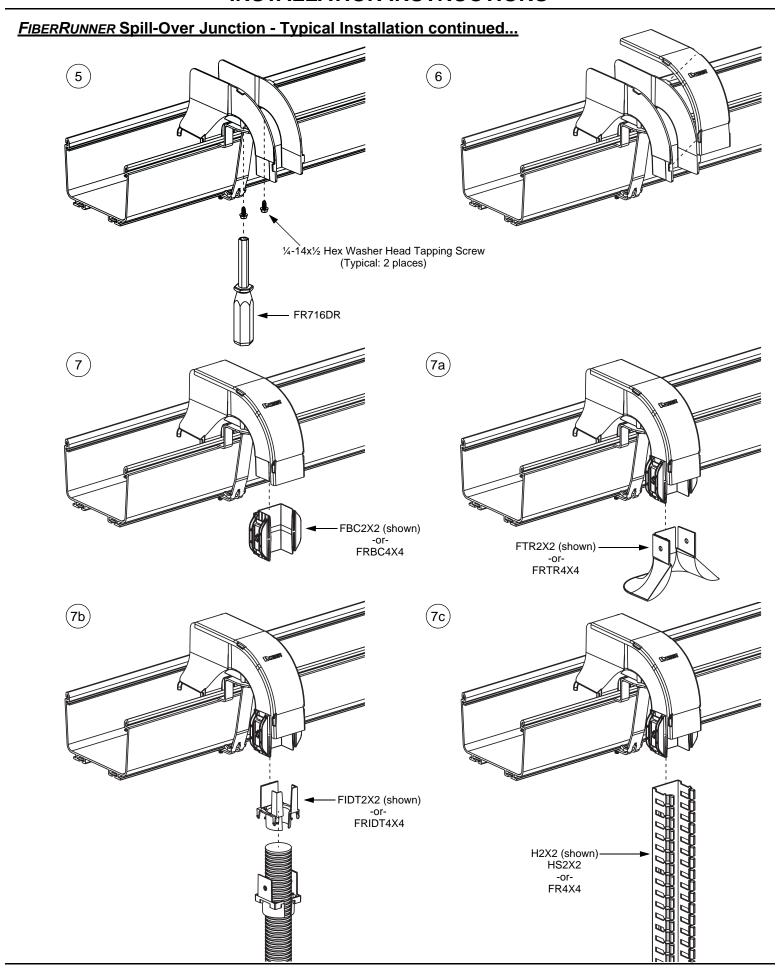

### FIBERRUNNER Spill-Over Junction - Typical Installation

(FIBERRUNNER 4x4, 6x4 and 12x4 only)

For Technical Assistance, Call: 800-777-3300