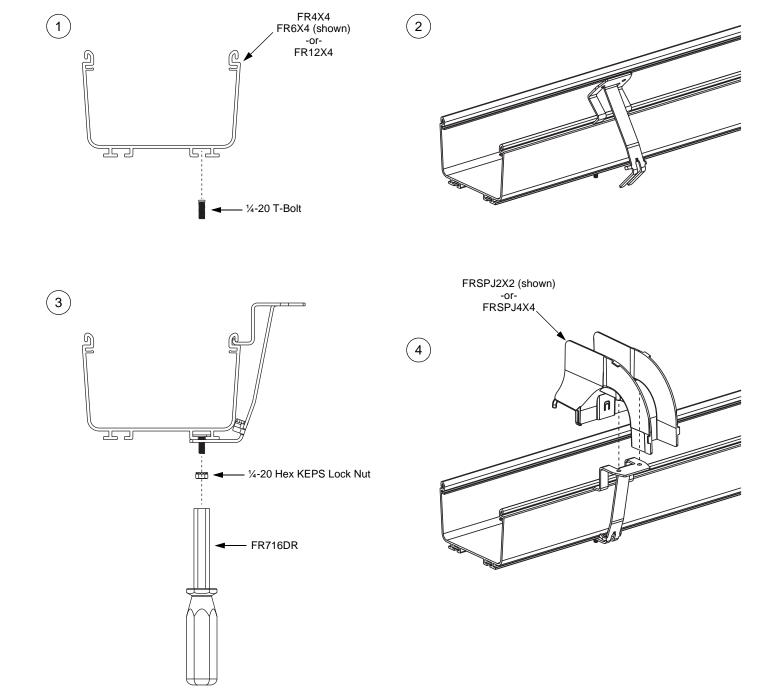

### FIBERRUNNER Spill-Over Junction - Typical Installation

(FIBERRUNNER 4x4, 6x4 and 12x4 only)

For Technical Assistance, Call: 800-777-3300