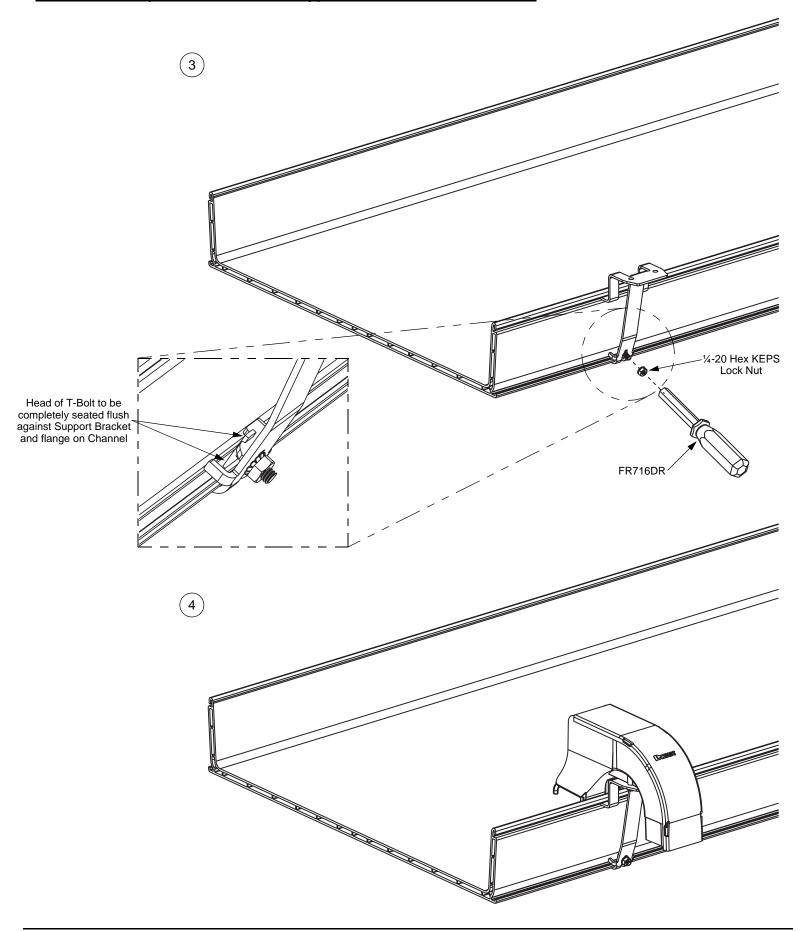

# FIBERRUNNER Spill-Over Junction - Typical Installation (FIBERRUNNER 24x4 only)

FIBERRUNNER Spill-Over Junction - Typical Installation continued...