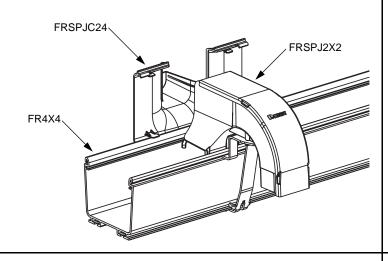

## FIBERRUNNER Spill-Over Junction

PANDUIT Part Numbers: FRSPJ2X2, FRSPJC24, FRSPJC26, FRSPJC212, FRSPJ4X4, FRSPJC44, FRSPJC46, FRSPJC412

# FIBERRUNNER Spill-Over Junction - Typical Installation (FIBERRUNNER 24x4 only)

FIBERRUNNER Spill-Over Junction - Typical Installation continued...