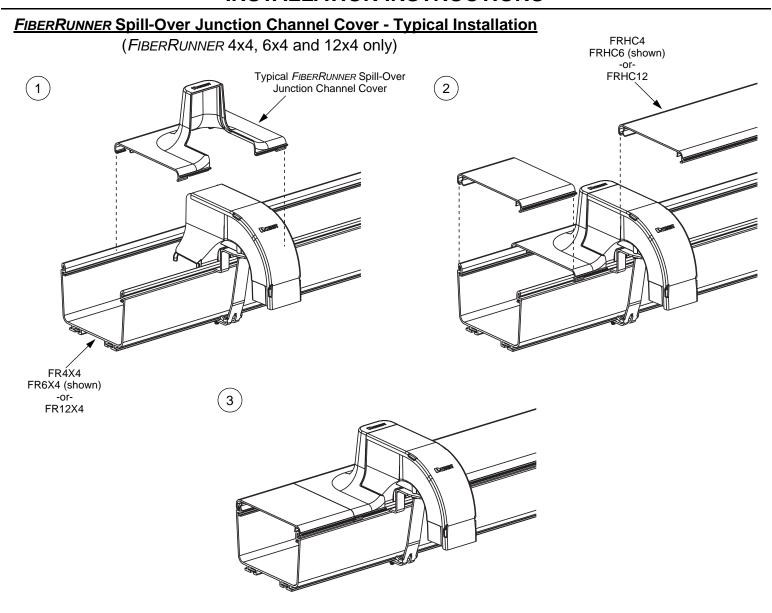

### FIBERRUNNER Spill-Over Junction - Typical Installation

(FIBERRUNNER 4x4, 6x4 and 12x4 only)

For Technical Assistance, Call: 800-777-3300