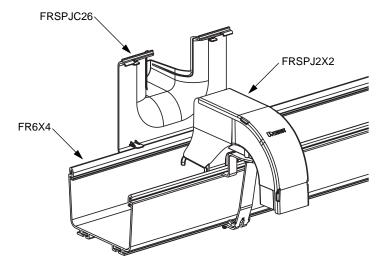

### FIBERRUNNER Spill-Over Junction - Typical Installation

(FIBERRUNNER 4x4, 6x4 and 12x4 only)

For Technical Assistance, Call: 800-777-3300