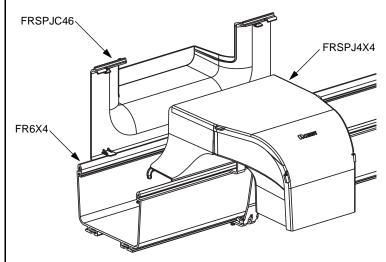

### FIBERRUNNER Spill-Over Junction - Typical Installation

(FIBERRUNNER 4x4, 6x4 and 12x4 only)

For Technical Assistance, Call: 800-777-3300