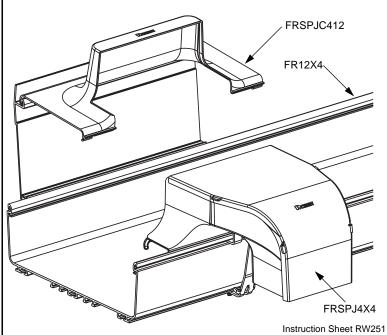

### FIBERRUNNER Spill-Over Junction - Typical Installation

(FIBERRUNNER 4x4, 6x4 and 12x4 only)

For Technical Assistance, Call: 800-777-3300