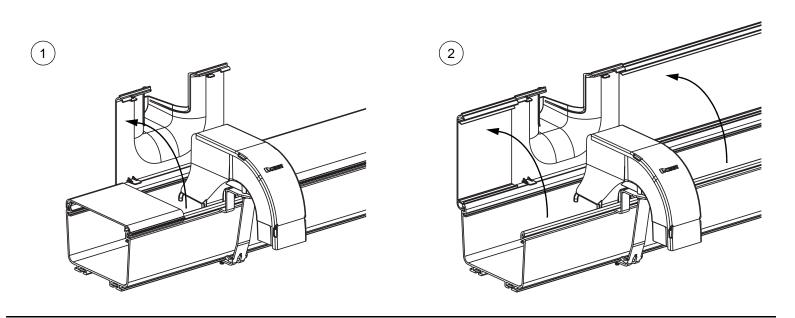

# For Use With *PANDUIT*FIBERRUNNER 4x4, 6x4, 12x4 and 24x4 Cable Routing Systems

## FIBERRUNNER Spill-Over Junction

PANDUIT Part Numbers: FRSPJ2X2, FRSPJC24, FRSPJC26, FRSPJC212, FRSPJ4X4, FRSPJC44, FRSPJC46, FRSPJC412

### INSTALLATION INSTRUCTIONS

© 2009 PANDUIT Corp.

### FIBERRUNNER Spill-Over Junction - Typical Installation

(FIBERRUNNER 4x4, 6x4 and 12x4 only)





For Technical Assistance, Call: 800-777-3300

# FIBERRUNNER Spill-Over Junction - Typical Installation (FIBERRUNNER 24x4 only)



FIBERRUNNER Spill-Over Junction - Typical Installation continued...





### FIBERRUNNER Spill-Over Junction Channel Cover - Typical Hinging Operation















### **WORLDWIDE SUBSIDIARIES AND SALES OFFICES**

17301 Ridgeland Avenue Tinley Park, IL 60477-3901 Web Site: www.panduit.com



Fax: 708-532-1811 Technical Support: 800-777-3300 E-mail: cs@panduit.com