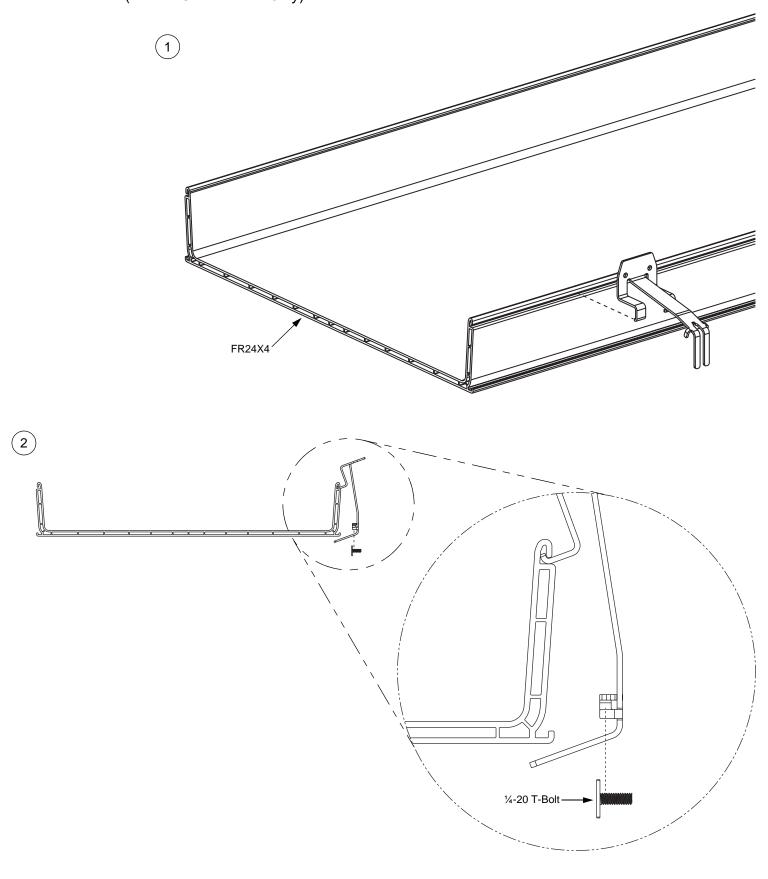

# FIBERRUNNER Spill-Over Junction - Typical Installation (FIBERRUNNER 24x4 only)

FIBERRUNNER Spill-Over Junction - Typical Installation continued...