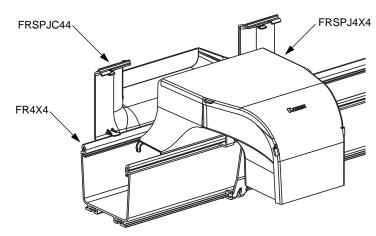

## FIBERRUNNER Spill-Over Junction

PANDUIT Part Numbers: FRSPJ2X2, FRSPJC24, FRSPJC26, FRSPJC212, FRSPJ4X4, FRSPJC44, FRSPJC46, FRSPJC412

# FIBERRUNNER Spill-Over Junction - Typical Installation (FIBERRUNNER 24x4 only)

FIBERRUNNER Spill-Over Junction - Typical Installation continued...