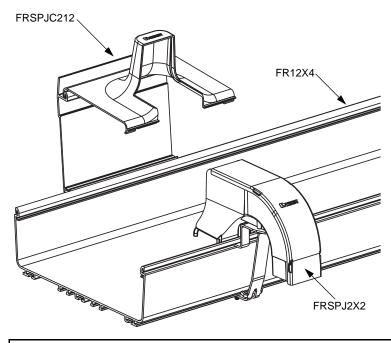

### FIBERRUNNER Spill-Over Junction - Typical Installation

(FIBERRUNNER 4x4, 6x4 and 12x4 only)

For Technical Assistance, Call: 800-777-3300